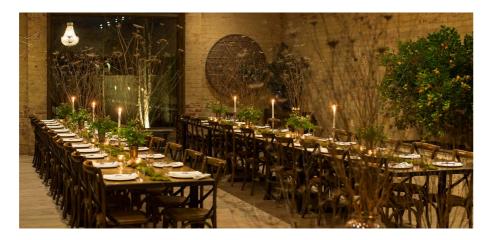

## FACILITIES

- Exclusive use of the two adaptable private spaces to include break out room with private bar and industrial style meeting
- Remote controlled Sony laser projector and screen
- In house sound system with iPod dock
- Flexible seating layouts
- Fibre Optic Wi-Fi internet providing uninterrupted internet access
- Morning, lunch and afternoon tea served in our private break-out room, complete with parquetry bar and chandelier
- Two Yamaha wireless microphones with speakers
- Fully air conditioned and heated
- Dedicated Conference Coordinator
- 22 Stunning Guest suites
- Luxury Tuscan Suite
- Dedicated Conference Coordinator